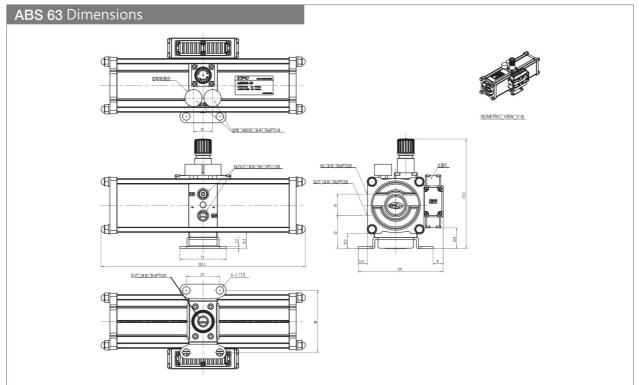

|                |           |
| Set Pressure Range          | 0.2 ~ 1.0                     | $0.2 \sim 1.6$ |           |
| Proof Pressure              | 1.5 2                         |                | 2.4       |
| Max. Flow                   | More than 1000 More than 2100 |                |           |
| Port size                   | 1/2                           |                |           |
| Gauge Port Size             | 1/8                           |                |           |
| Operating Temperature Range | non freezing                  |                |           |
| Lubrication                 | non-lube                      |                |           |
| Weight                      | 4.1 10.2                      |                |           |

## **ABS** series







## **ABS** Series