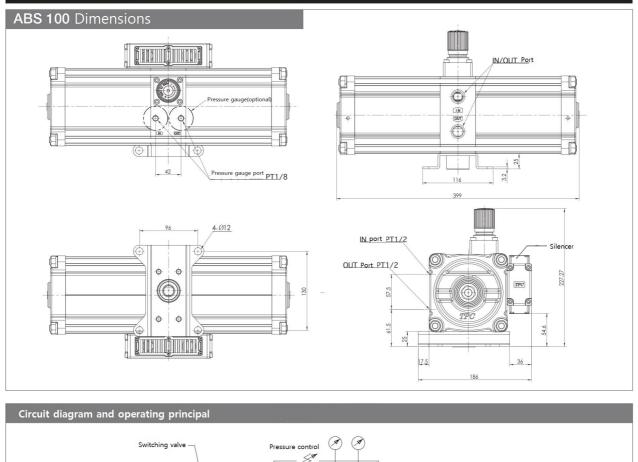

|
| Set Pressure Range          | 0.2 ~ 1.0                     | $0.2 \sim 1.6$ |           |
| Proof Pressure              | 1.5 2                         |                | 2.4       |
| Max. Flow                   | More than 1000 More than 2100 |                |           |
| Port size                   | 1/2                           |                |           |
| Gauge Port Size             | 1/8                           |                |           |
| Operating Temperature Range | non freezing                  |                |           |
| Lubrication                 | non-lube                      |                |           |
| Weight                      | 4.1 10.2                      |                |           |

## **ABS** series







## **ABS** Series