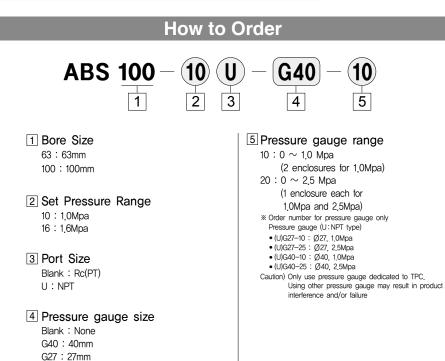

## **ABS Series**





- Higher durability with urethane piston packing
- Reduced noise of compressing air with silencer
- Improved high speed charging time
- Block any debris from outside with a mash filter
- Certified durability and reliability
- RoHS compliant

## Symbol





Heavey Pressure Gauge





| Spe | ecific | catic | ons |
|-----|--------|-------|-----|
|     |        |       |     |

 $\ensuremath{\overset{\scriptstyle <}{_{\scriptstyle \rm T}}}$  G27 pressure gauge only for ABS63 type

| opeenie                     |                               |                |           |
|-----------------------------|-------------------------------|----------------|-----------|
| model No.                   | ABS063-10                     | ABS100-10      | ABS100-16 |
| Fluid                       | Air                           |                |           |
| Pressure Increase Ratio     | Twice                         |                |           |
| Operating Pressure Range    | 0.1 ~ 1.0                     |                |           |
| Set Pressure Range          | 0.2 ~ 1.0