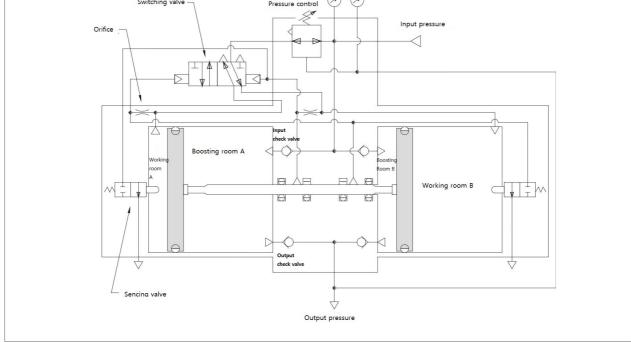

|
| Set Pressure Range          | 0.2 ~ 1.0                     | $0.2 \sim 1.6$ |           |
| Proof Pressure              | 1.5 2                         |                | 2.4       |
| Max. Flow                   | More than 1000 More than 2100 |                |           |
| Port size                   | 1/2                           |                |           |
| Gauge Port Size             | 1/8                           |                |           |
| Operating Temperature Range | non freezing                  |                |           |
| Lubrication                 | non-lube                      |                |           |
| Weight                      | 4.1 10.2                      |                |           |

## **ABS** series







## **ABS** Series