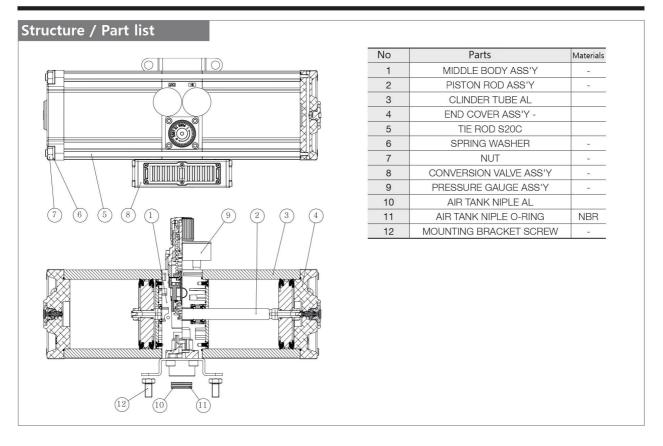

|                |           |
| Set Pressure Range          | 0.2 ~ 1.0                     | $0.2 \sim 1.6$ |           |
| Proof Pressure              | 1.5 2                         |                | 2.4       |
| Max. Flow                   | More than 1000 More than 2100 |                |           |
| Port size                   | 1/2                           |                |           |
| Gauge Port Size             | 1/8                           |                |           |
| Operating Temperature Range | non freezing                  |                |           |
| Lubrication                 | non-lube                      |                |           |
| Weight                      | 4.1 10.2                      |                |           |

## **ABS** series







## **ABS** Series